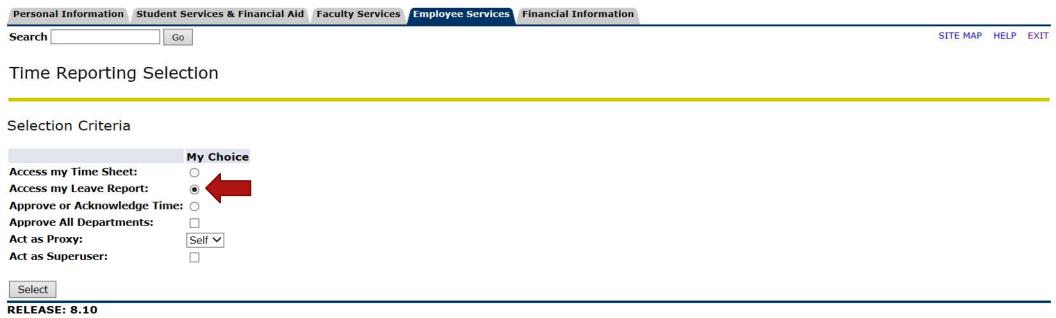

<u>IF</u> you <u>ARE</u> an approver of someone else's monthly leave reporting or bi-weekly time sheet, then you <u>WILL</u> see these choices. To access your own leave reporting, click on the bullet next to "Access my Leave Report:", then click the "Select" button.