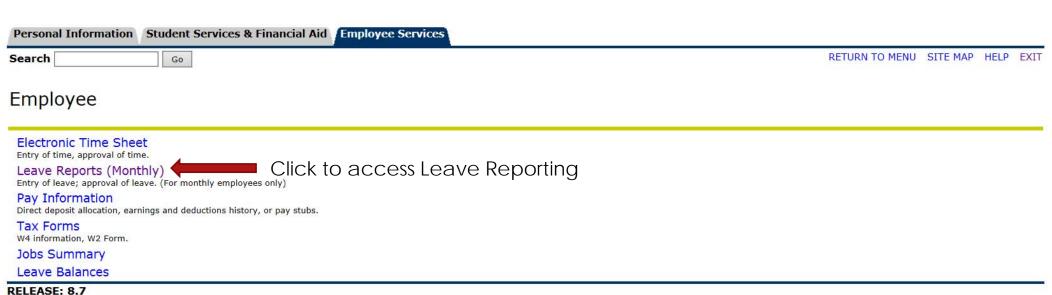

# Submitting a leave report when there has been leave taken to report

RELEASE: 8.7

© 2016 Ellucian Company L.P. and its affiliates. IF you ARE NOT an approver of someone else's monthly leave reporting or biweekly time sheet, proceed to the next slide to see your next choices.

Once logged into PAWS, you should have a menu similar to the one above. Click on "Employee Services".

RELEASE: 8.7

© 2016 Ellucian Company L.P. and its affiliates. IF you ARE NOT an approver of someone else's monthly leave reporting or biweekly time sheet, proceed to the next slide to see your next choices.