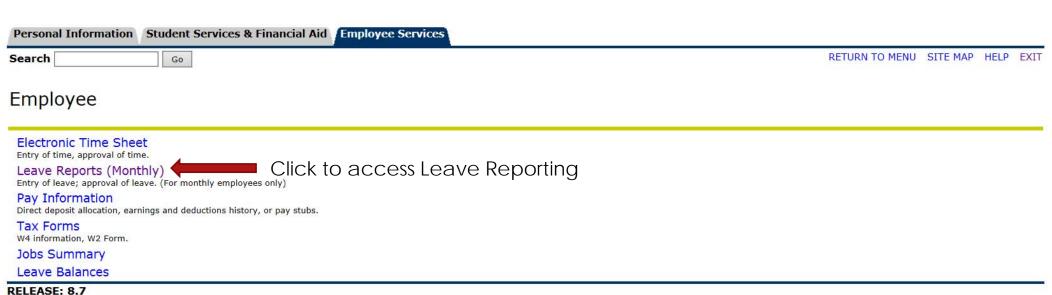

### **Employee Services**

View your benefits information; View your leave history or balances, job information, pay stubs and W-2.

Return to Homepage

RELEASE: 8.7

© 2016 Ellucian Company L.P. and its affiliates.

Once logged into PAWS, you should have a menu similar to the one above. Click on "Employee Services".

RELEASE: 8.7

© 2016 Ellucian Company L.P. and its affiliates. IF you ARE NOT an approver of someone else's monthly leave reporting or biweekly time sheet, proceed to the next slide to see your next choices.