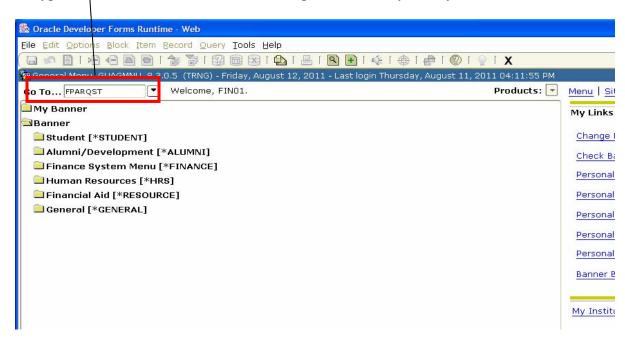

## How to Print a Hard Copy of a Requisition

PURPOSE: How to print a hard copy of a requisition.

1. Type <u>FPARQST</u> in the "Go To" field and press Enter on your keyboard.