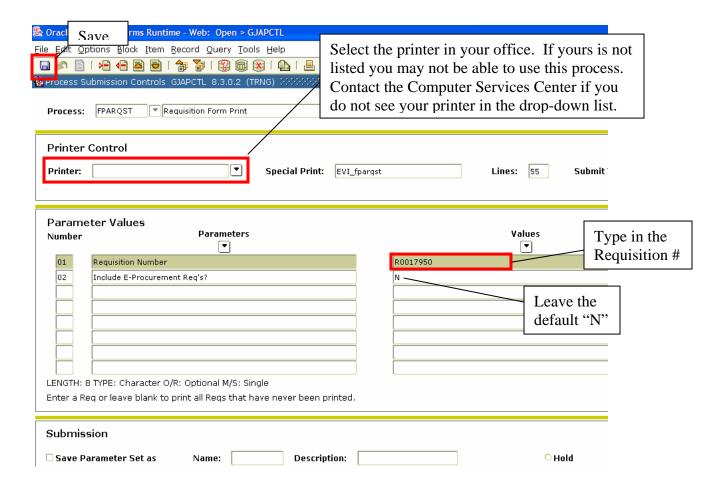

## 2. Click Next Block

- 3. Select your office printer from the drop-down. If your printer is not available you may not be able to use this process. Contact the Computer Services Center regarding printers set-up in Banner.
- 4. Click Next Block
- 5. Type in the Requisition number you wish to print (leave line "02" at its default "N")
- 6. Click Next Block
- 7. Click Save and your requisition should print.

See Page 2 for graphical representation of the above instructions and Page 3 for an example of a printed requisition.

Note: Only those with requisitioning authority have access to FPARQST.

| REQUESTORS NAME: FIN01   ORGANIZATION: Business Office   Business Office          | <b>183</b>   | UNIVERSITY OF SOUTH ALABAMA<br>Mobile, Alabama 36688-0002 | REQUISITION REC | AUISITION #:<br>IDOR:     | 0 DATE:               | 08/11/11 |
|-----------------------------------------------------------------------------------|--------------|-----------------------------------------------------------|-----------------|---------------------------|-----------------------|----------|
| Unit   COMMODITY DESCRIPTION   FOAPPORT   110000-172100-711530-4600   35.05   359 | EQUESTOR'S N |                                                           |                 | PO Box 63<br>Cincinnat    | 3211<br>i, OH 45263-3 | 3211     |
| Paper                                                                             |              | COMMODITY DESCRIPTION                                     |                 | FOAP                      | UNIT PRICE            | EXTENDED |
| v v v                                                                             | 10.00 EA     | Paper<br>VENDOR: J00355123 Office Depot Inc.              |                 | 110000-172100-711530-4600 |                       | 350.50   |
| in in in                                                                          |              |                                                           |                 |                           |                       |          |
| u, u, u,                                                                          |              |                                                           |                 |                           |                       |          |
| v. v. v.                                                                          |              |                                                           |                 |                           |                       |          |
| u, u, u,                                                                          |              |                                                           |                 |                           |                       |          |
| <b>ነ</b> ሁን ሁን                                                                    |              |                                                           |                 | NOTION                    | Car                   |          |
| ₩.                                                                                |              |                                                           |                 | NOTION                    | DISCOUNT              |          |
|                                                                                   |              |                                                           |                 |                           | TAXES                 | ₩.       |